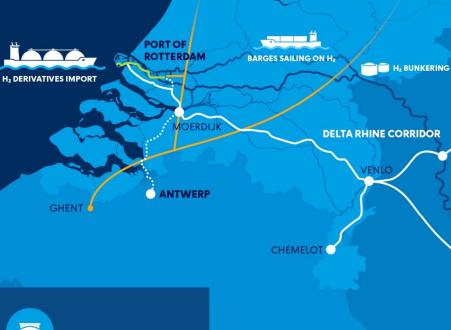

## **DELTA RHINE CORRIDOR**

Direct pipeline connection between the Port of Rotterdam and industrial clusters in the Netherlands, Germany and Belgium

## RH2INE / CONDOR H<sub>2</sub>

Barges sailing on H<sub>2</sub> in Europe

## **AMMONIA**

Shipping clean ammonia and methanol Texas — Rotterdam — Duisport — Worms

- Delta Rhine Corridor
- ••• Possible extension on Delta Rhine Corridor
- Hydrogen network Netherlands
- Hydrogen Network Rotterdam, existing natural gas pipelines
- River Rhine, Europe's most important river for inland navigation